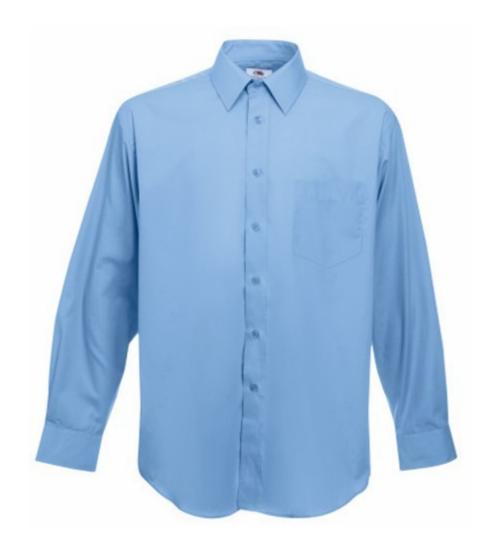

# FRUIT OF THE LOOM, POPLIN SHIRT, MEN'S LONG SLEEVE SHIRT, LIGHT BLUE, M

### **Basic informations**

Size: M

Package: 12 Length: 56 Width: 37 Height: 20 Size: M

Color: Mid blue

## **Specification**

Fruit of the Loom, Poplin Shirt, men's long sleeve shirt, light blue, M. Men's long sleeve business shirt, made up of 55% cotton and 45% polyester, normal cut, button-down shirt colors, adequate collar in shirt color, as and cufflinks. Easy to maintain, not crowded. Branding: embroidery, flex, flock